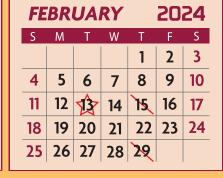

- **New Teacher**

- TEACHER PREPARATION \*(REGULAR)
- NEW TEACHER IN-SERVICE END OF NINE WEEKS
- STAFF DEVELOPMENT \*(CAMPUS)

July 31 - Aug. 4

## Nine Weeks Grading Period

1st. 9 Weeks October 13 2nd. 9 Weeks December 22 1st. Semester 90 December 22 3rd. 9 Weeks 48 4th. 9 Weeks

March 22 42 May 24 90 May 24 Total 180 Days

Make-up Days Nov. 20 & 21, 2023 April 1, 2024

First Class Day August 14, 2023



January 8, 2024 May 27, 2024

Work Days

- · Fourth of July July 4
- · Thanksgiving Nov. 20-24

Holidays

- · Christmas Dec. 25 Jan 5
- · Stockshow Jan. 19
- · Spring Break March 11 15
- · Easter March 29 April 1
- · Solar Holiday April 8

Aug. 7-11, 2023

Staff

Development

## 2024 **JANUARY** S М W 3 4 5 6 **⟨8**⟩ 7 9 10 12 H 13 19 15 16 17 18 20 14 21 22 23 24 25 26 27 28 29 30 31



| M     | MAKCH |    |    |    |    |    |  |  |
|-------|-------|----|----|----|----|----|--|--|
| S     | М     | Т  | W  | Т  | F  | S  |  |  |
|       |       |    |    |    | 1  | 2  |  |  |
| 3     | 4     | 5  | 6  | X  | 8  | 9  |  |  |
| 10    | 11    | 12 | 13 | 14 | 15 | 16 |  |  |
|       | 18    |    |    | 21 |    |    |  |  |
| 24/31 | 25    | 26 | 27 | 28 | 29 | 30 |  |  |

| High School |
|-------------|
| Graduation  |



May 24, 2024

| A  | PRI | L  |    | 20 | 24 |    |
|----|-----|----|----|----|----|----|
| S  | М   | Т  | W  | Т  | F  | S  |
|    | 1   | 2  | 3  | 4  | 5  | 6  |
| 7  |     | 文  |    |    |    |    |
| 14 | 75  | 16 | 17 | 18 | 19 | 20 |
| 21 | 22  | 23 | 24 | 25 | 26 | 27 |
| 28 | 29  | 30 |    |    |    |    |

| M  | AY         |    |    | 20 |