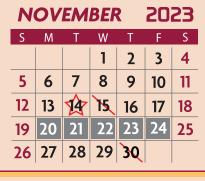

## Nine Weeks Grading Period

1st. 9 Weeks October 13 2nd. 9 Weeks December 22 1st. Semester 90 December 22 3rd. 9 Weeks 48 4th. 9 Weeks

March 22 42 May 24 90 May 24 Total 180 Days

Make-up Days Nov. 20 & 21, 2023 April 1, 2024